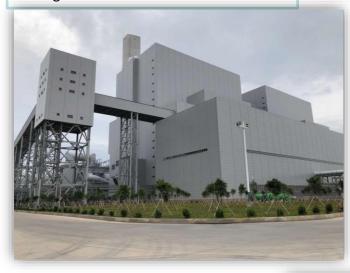

## Lufeng Jiahuwan Power Plant – CHINA

World's largest coal-fired power plant (8 x 1000 MW) located at south-eastern coast of Guangdong Province, China's heavy duty economic powerhouse.

4 equal phases scheduled to be built over 8 years, commencing June 2016, each of 2 x 1000 MW output and with state-of-theart technology for reduction of carbon emissions.

Power plant (Phase 1) was held on

15 April 2019.

Surface preparation:Blast cleaning to Sa 2.5Surface blast profile:Rz 50 – 90 μmSystem:ZINGA 2 x 75 μm DFT