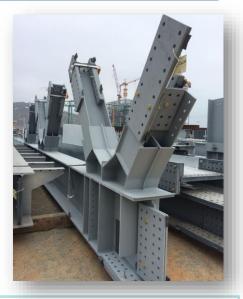

## Distinct features coated with ZINGA:

Giant flank beams, each measuring 45m x 4m x 1.5m, 50mm in thickness and 180 T in weight & mega flank beams each measuring 45m x 8m x 1.5m, 50mm thick and weighs 360 T.