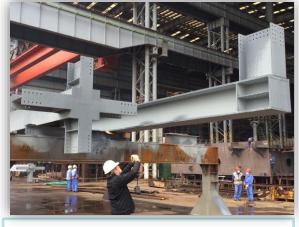

Each phase requires 45,000 tons of structural steelworks.

About 64% of the steel has been coated with ZINGA<sup>®</sup> as unique system @ 2 x 75 = 150  $\mu$ m.

The total ZINGA<sup>®</sup> consumption was about 321 tons. The smaller-sized steel members, or 16,200 tons in total, were protected by HDG.

## Distinct features coated with ZINGA:

Giant flank beams, each measuring 45m x 4m x 1.5m, 50mm in thickness and 180 T in weight & mega flank beams each measuring 45m x 8m x 1.5m, 50mm thick and weighs 360 T.