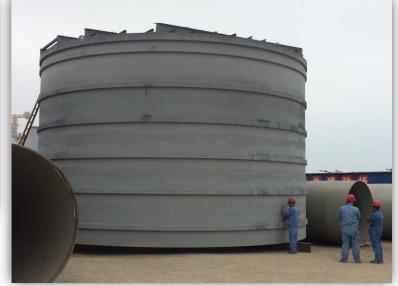

## REFERENCES

REF : CN-EL-PY LUFENG Jiahuwan Power plant – EN 11/03/2020 2/2

www.zinga.eu

Coal bunkers – 12 huge units of heavy dispensers (63T each) for coal, all fabricated and coated with ZINGA on the Lufeng site.