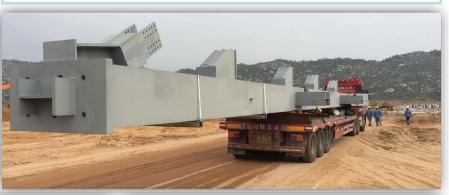

## Distinct features coated with ZINGA:

Giant flank beams, each measuring 45m x 4m x 1.5m, 50mm in thickness and 180 T in weight & mega flank beams each measuring 45m x 8m x 1.5m, 50mm thick and weighs 360 T.