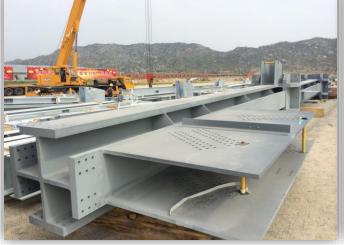

## Distinct features coated with ZINGA:

Giant flank beams, each measuring 45m x 4m x 1.5m, 50mm in thickness and 180 T in weight & mega flank beams each measuring 45m x 8m x 1.5m, 50mm thick and weighs 360 T.