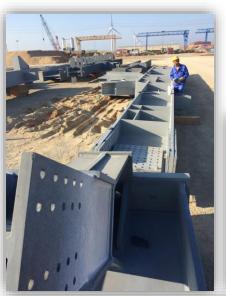

## Distinct features coated with ZINGA:

Giant flank beams, each measuring 45m x 4m x 1.5m, 50mm in thickness and 180 T in weight & mega flank beams each measuring 45m x 8m x 1.5m, 50mm thick and weighs 360 T.