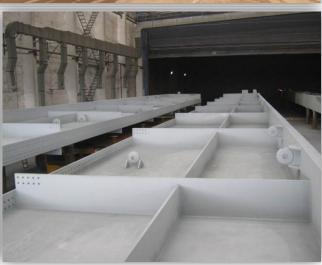

## Distinct features coated with ZINGA:

Giant flank beams, each measuring 45m x 4m x 1.5m, 50mm in thickness and 180 T in weight & mega flank beams each measuring 45m x 8m x 1.5m, 50mm thick and weighs 360 T.