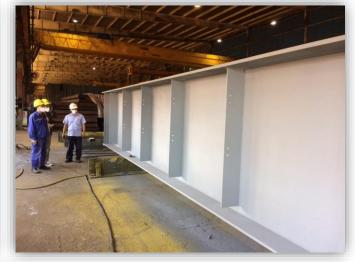

## Distinct features coated with ZINGA:

Giant flank beams, each measuring 45m x 4m x 1.5m, 50mm in thickness and 180 T in weight & mega flank beams each measuring 45m x 8m x 1.5m, 50mm thick and weighs 360 T.